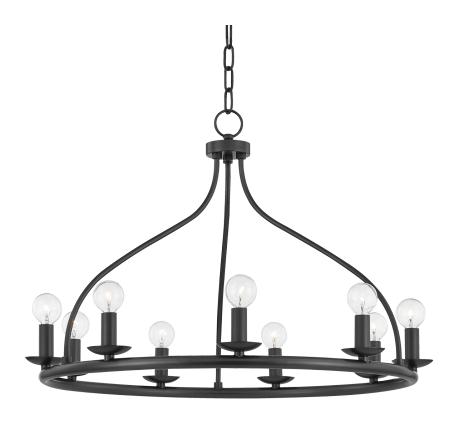

# **KENDRA**

## H511809-OB

## **FINISHES**

#### **OLD BRONZE**

Coastal Suitable Finish (EPM): No

# **DIMENSIONS**

Height: 16.5"

Width/Diameter: 26.75"
Minimum Height: 23.25"
Maximum Height: 60.25"
Canopy/Backplate: 5.25"
Product Weight: 11lb

Canopy/Backplate Shape: Round Sloped Ceiling Compatible: No

## Bulb 1

Bulb Included: No

Socket: E12 Candelabra Base

Bulb Type: G16.5 Max Wattage: 40 Bulb Quantity: 9 Bulb Included: No Wire Length: 120"

Gem Box Required (2"x3"): No

Dark Sky: No