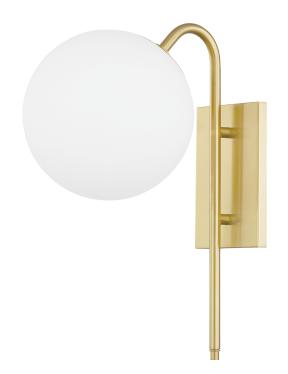

# **INGRID**

#### AGED BRASS

Coastal Suitable Finish (EPM): No

# **DIMENSIONS**

Height: 15" Width/Diameter: 7.5" Product Weight: 3.19lb

Extension: 11"

Canopy/Backplate Shape: Rectangle Sloped Ceiling Compatible: No

Living Finish: No Uplight Only: No

## Shade

Shade 1: Glass

Shade 1 Bottom L/W: 0" / 7.5"

Shade 1 Height: 7.5"

Replacement Glass Item #(s): GLS-H504101