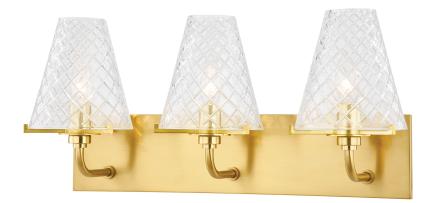

# IRENE H495303-AGB

# FINISHES

AGED BRASS Coastal Suitable Finish (EPM): No

## DIMENSIONS

Height: 10" Width/Diameter: 21.75" Product Weight: 10lb Extension: 7.25" Canopy/Backplate Shape: Rectangle Sloped Ceiling Compatible: No Living Finish: No Uplight Only: No

# Shade 1: Glass

Shade 1 Top Width: 2.75" Shade 1 Bottom L/W: 0" / 6" Shade 1 Height: 6.5" Replacement Glass Item #(s): GLS-H495301

#### Bulb 1

Bulb Included: No Socket: E12 Candelabra Base Max Wattage: 60 Bulb Quantity: 3 Bulb Included: No Wire Length: 120" Gem Box Required (2"x3"): No Dark Sky: No