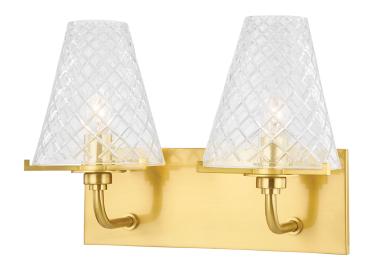

#### **DIMENSIONS**

Height: 10"

Width/Diameter: 13.75" Product Weight: 17lb Extension: 7.25"

Canopy/Backplate Shape: Rectangle Sloped Ceiling Compatible: No

Living Finish: No Uplight Only: No

#### Shade

Shade 1: Glass

Shade 1 Top Width: 2.75" Shade 1 Bottom L/W: 0" / 6" Shade 1 Height: 6.5"

Replacement Glass Item #(s): GLS-H495301