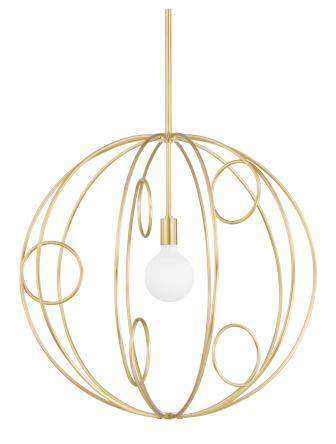

# **ALANIS**

#### H485701M-AGB

Light pours through the open globe design of this sophisticated cage pendant. Unexpected loops throughout add just the right amount of whimsy. Alanis comes in three sizes so you're sure to find a perfect fit.

#### AGED BRASS

Coastal Suitable Finish (EPM): No