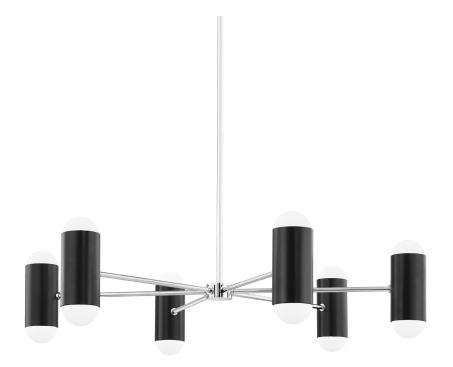

## **FINISHES**

## POLISHED NICKEL w/ SOFT BLACK

Coastal Suitable Finish (EPM): No

## **DIMENSIONS**

Height: 9.5" Width/Diameter: 40" Minimum Height: 12.5" Maximum Height: 45.5" Canopy/Backplate: 5.5"

Hanging Type: 1-3" / 1-6" / 1-12" / 1-18" Stems

Product Weight: 13.95lb

Canopy/Backplate Shape: Round Sloped Ceiling Compatible: No