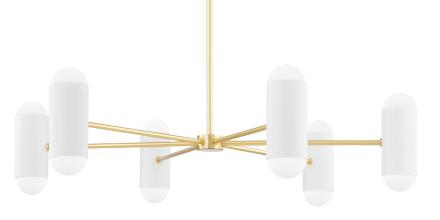

## FINISHES

AGED BRASS Coastal Suitable Finish (EPM): No

## DIMENSIONS

Height: 9.5" Width/Diameter: 40" Minimum Height: 12.5" Maximum Height: 45.5" Canopy/Backplate: 5.5" Hanging Type: 1-3" / 1-6" / 1-12" / 1-18" Stems Product Weight: 13.95lb Canopy/Backplate Shape: Round Sloped Ceiling Compatible: Yes Living Finish: No Uplight Only: No

## Shade

ELECTRICAL

CUL US

Bulb 1 Bulb Included: No Socket: E26 Medium Base Bulb Type: G25 Max Wattage: 60 Bulb Quantity: 12 Bulb Included: No Wire Length: 120" Gem Box Required (2"x3"): No Dark Sky: No