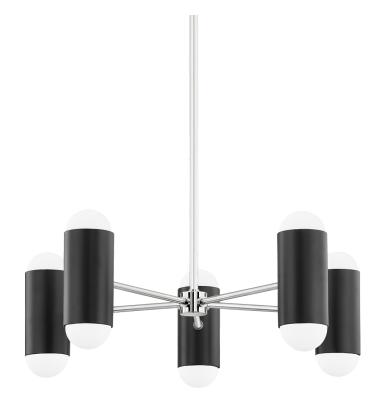

## **FINISHES**

#### POLISHED NICKEL w/ SOFT BLACK

Coastal Suitable Finish (EPM): No

## **DIMENSIONS**

Height: 9.5" Width/Diameter: 27" Minimum Height: 12.5" Maximum Height: 45.5" Canopy/Backplate: 5.5"

Hanging Type: 1-3" / 1-6" / 1-12" / 1-18" Stems

Product Weight: 10.67lb

Canopy/Backplate Shape: Round Sloped Ceiling Compatible: No

### **ELECTRICAL**

Bulb 1

Bulb Included: No

Socket: E26 Medium Base

Bulb Type: G25 Max Wattage: 60 Bulb Quantity: 10 Bulb Included: No Wire Length: 120"

Gem Box Required (2"x3"): No

Dark Sky: No