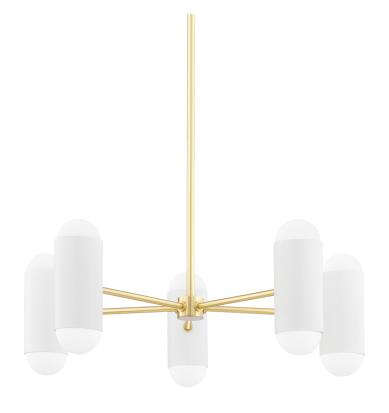

# **KIRA**

### H484810-AGB/SWH

# **FINISHES**

#### AGED BRASS

Coastal Suitable Finish (EPM): No

# **DIMENSIONS**

Height: 9.5" Width/Diameter: 27" Minimum Height: 12.5" Maximum Height: 45.5" Canopy/Backplate: 5.5"

Hanging Type: 1-3" / 1-6" / 1-12" / 1-18" Stems

Product Weight: 10.67lb

Canopy/Backplate Shape: Round Sloped Ceiling Compatible: Yes