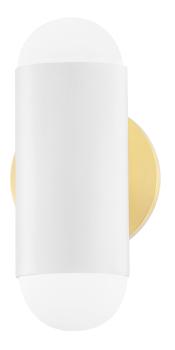

# **KIRA**

### H484102-AGB/SWH

#### AGED BRASS

Coastal Suitable Finish (EPM): No

# **DIMENSIONS**

Height: 9.5"

Width/Diameter: 4.75" Canopy/Backplate: 4.75" Product Weight: 1.98lb

Extension: 4"

Canopy/Backplate Shape: Round Sloped Ceiling Compatible: No

Living Finish: No Uplight Only: No

### Shade