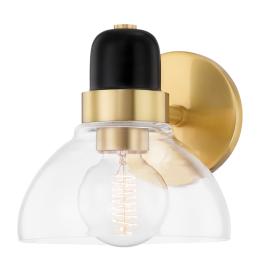

# H482301-AGB

A modern industrial muse, Camile draws inspiration from the classic bistro light. Contemporary accents like the open, exaggerated shade allow light to flow freely, giving the piece a natural mystique. A soft black finish is accompanied by aged brass or polished nickel, providing a two-tone effect that is offset by hand-blown glass.

# AGED BRASS

Coastal Suitable Finish (EPM): No

#### **DIMENSIONS**

Height: 8"

Width/Diameter: 7.5" Canopy/Backplate: 4.75" Product Weight: 2.2lb

Extension: 8.5"

Canopy/Backplate Shape: Round Sloped Ceiling Compatible: No

Living Finish: No Uplight Only: No

# Shade

Shade 1: Glass

Shade 1 Bottom L/W: 0" / 7.5"

Shade 1 Height: 4"

Replacement Glass Item #(s): GLS-H482301

# Bulb 1

Bulb Included: No

Socket: E26 Medium Base

Bulb Type: G25 Max Wattage: 60 Bulb Quantity: 1 Bulb Included: No Wire Length: 120"

Gem Box Required (2"x3"): No

Dark Sky: No