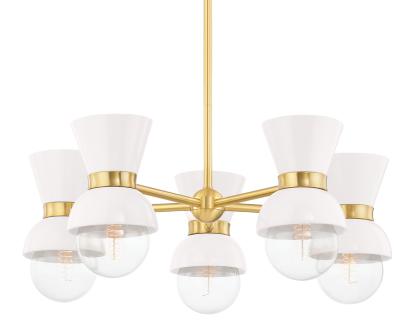

GILLIAN H469805-AGB/CCR

Gillian brings a sense of youthfulness to a familiar form. Available in different styles, her allure lies in expertly-crafted ceramic shades. Swathed in milky hues like cream and robins egg blue, Gillian is playfully elegant. Metal accents heat things up, making Gillian a contender for any modern interior.

#### AGED BRASS w/ CERAMIC GLOSS CREAM Coastal Suitable Finish (EPM): No

## DIMENSIONS

Height: 10.25" Width/Diameter: 25" Minimum Height: 16" Maximum Height: 49.25" Canopy/Backplate: 5.25" Hanging Type: 1-3" / 1-6" / 1-12" / 1-18" Stems Product Weight: 19.4lb Canopy/Backplate Shape: Round Sloped Ceiling Compatible: No Living Finish: No Uplight Only: No

# ELECTRICAL

Bulb Included: No Socket: E26 Medium Base Bulb Type: G40 Max Wattage: 60 Bulb Quantity: 5 Bulb Included: No Wire Length: 120" Gem Box Required (2"x3"): No Dark Sky: No