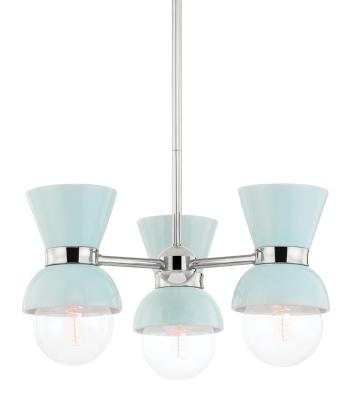

GILLIAN H469603-PN/CRB

Gillian brings a sense of youthfulness to a familiar form. Available in different styles, her allure lies in expertly-crafted ceramic shades. Swathed in milky hues like cream and robins egg blue, Gillian is playfully elegant. Metal accents heat things up, making Gillian a contender for any modern interior.

# FINISHES

POLISHED NICKEL w/ CERAMIC REACTIVE BLUE Coastal Suitable Finish (EPM): No

### DIMENSIONS

Height: 14.5" Width/Diameter: 20.5" Minimum Height: 14" Maximum Height: 62" Canopy/Backplate: 5.25" Hanging Type: 1-3" / 1-6" / 1-12" / 1-18" Stems Product Weight: 12.8lb Canopy/Backplate Shape: Round Sloped Ceiling Compatible: No Living Finish: No Uplight Only: No