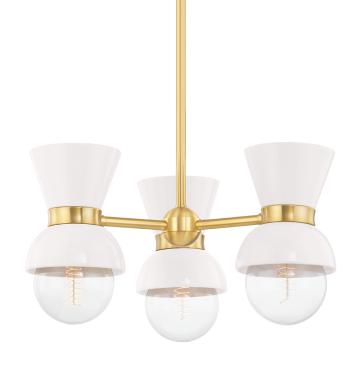

# GILLIAN H469603-AGB/CCR

Gillian brings a sense of youthfulness to a familiar form. Available in different styles, her allure lies in expertly-crafted ceramic shades. Swathed in milky hues like cream and robins egg blue, Gillian is playfully elegant. Metal accents heat things up, making Gillian a contender for any modern interior.

#### AGED BRASS w/ CERAMIC GLOSS CREAM Coastal Suitable Finish (EPM): No

## DIMENSIONS

Height: 10.25" Width/Diameter: 20.5" Minimum Height: 14" Maximum Height: 62" Canopy/Backplate: 5.25" Product Weight: 12.8lb Canopy/Backplate Shape: Round Sloped Ceiling Compatible: No Living Finish: No Uplight Only: No