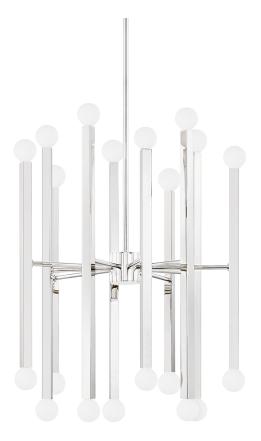

## DIMENSIONS

Height: 28.5" Width/Diameter: 24" Minimum Height: 32.25" Maximum Height: 53.25" Canopy/Backplate: 5.5" Hanging Type: 1-3" / 1-6" / 1-12" / 2-18" Stems Product Weight: 12lb Canopy/Backplate Shape: Round Sloped Ceiling Compatible: No Living Finish: No Uplight Only: No

## ELECTRICAL

Bulb 1 Bulb Included: No Socket: E12 Candelabra Base Bulb Type: G16.5 Max Wattage: 25 Bulb Quantity: 20 Bulb Included: No Wire Length: 120" Gem Box Required (2"x3"): No Dark Sky: No