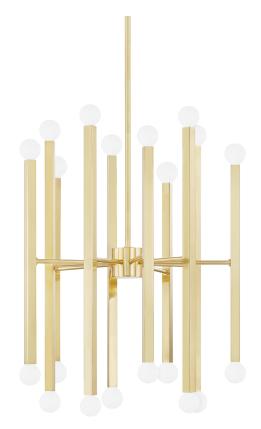

# FINISHES

AGED BRASS Coastal Suitable Finish (EPM): No

## DIMENSIONS

Height: 28.5" Width/Diameter: 24" Minimum Height: 32.25" Maximum Height: 53.25" Canopy/Backplate: 5.5" Hanging Type: 1-3" / 1-6" / 1-12" / 2-18" Stems Product Weight: 12lb Canopy/Backplate Shape: Round Sloped Ceiling Compatible: No Living Finish: No Uplight Only: No

## ELECTRICAL

Bulb 1 Bulb Included: No Socket: E12 Candelabra Base Bulb Type: G16.5 Max Wattage: 25 Bulb Quantity: 20 Bulb Included: No Wire Length: 120" Gem Box Required (2"x3"): No Dark Sky: No