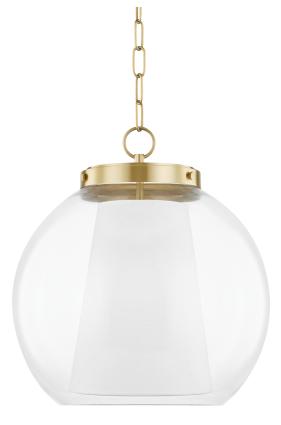

# SASHA H457701L-AGB

A chain cord, metal finish canopy and unique shade-within-a-shade design make this Sasha totally fierce. A white, Belgian-linen, coneshaped shade is covered by a clear glass globe shade to emit a soft glow that shines bright. With two pendant sizes in three finishes (Aged Brass, Old Bronze and Polished Nickel) there's something for every space and taste.

## AGED BRASS

Coastal Suitable Finish (EPM): No

# DIMENSIONS

Height: 16.5" Width/Diameter: 15" Maximum Height: 70.5" Canopy/Backplate: 5.5" Hanging Type: 54" Chain Product Weight: 12lb Canopy/Backplate Shape: Round Sloped Ceiling Compatible: Yes Living Finish: No Uplight Only: No

#### Shade

Shade 1: Glass Shade 1 Top Width: 15" Shade 1 Height: 13.375" Shade 2: Linen Shade 2 Top Width: 5.125" Shade 2 Bottom L/W: 0" / 8.125" Shade 2 Height: 11" Replacement Glass Item #(s): GLS-H457701L