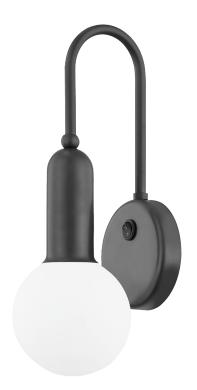

# **GABBY**

# H444101-OB

# **FINISHES**

# OLD BRONZE (OB) POLISHED NICKEL (PN)

Coastal Suitable Finish (EPM): No

#### **DIMENSIONS**

Height: 15.25" Width/Diameter: 5" Canopy/Backplate: 4.75" Product Weight: 2lb Extension: 6.5"

Canopy/Backplate Shape: Round Sloped Ceiling Compatible: No

Living Finish: No Uplight Only: Yes