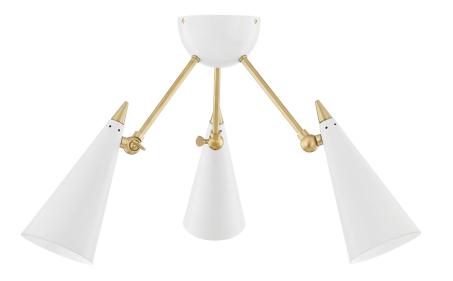

## **FINISHES**

#### AGED BRASS w/ WHITE

Coastal Suitable Finish (EPM): No

# **DIMENSIONS**

Height: 13.5" Width/Diameter: 18" Canopy/Backplate: 4.5" Product Weight: 5lb

Canopy/Backplate Shape: Round Sloped Ceiling Compatible: No

Living Finish: No Uplight Only: No

#### Shade

Shade 1: Steel

Shade 1 Bottom L/W: 0" / 3.94"

Shade 1 Height: 7.1"