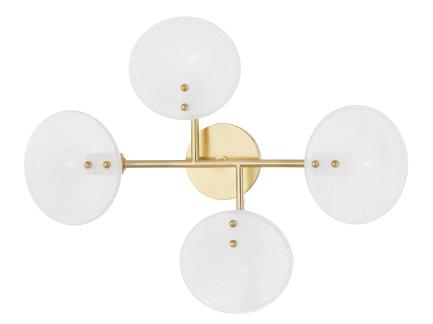

# **GISELLE**

#### H428604-AGB

#### AGED BRASS

Coastal Suitable Finish (EPM): No

# **DIMENSIONS**

Height: 23.5" Width/Diameter: 18" Canopy/Backplate: 4.75" Product Weight: 6lb Extension: 3.75"

Canopy/Backplate Shape: Round Sloped Ceiling Compatible: No

Living Finish: No Uplight Only: No

#### Shade

Shade 1: Glass

Shade 1 Top Width: 7.1" Shade 1 Height: 6.3"

Replacement Glass Item #(s): GLS-H428101