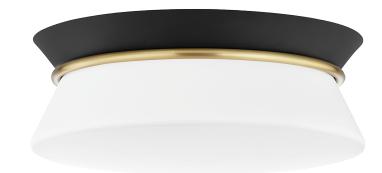

# FINISHES

AGED BRASS w/ Dusk Black Coastal Suitable Finish (EPM): No

## DIMENSIONS

Height: **5**" Width/Diameter: **12.75**" Canopy/Backplate: **12.75**" Product Weight: **6lb** Canopy/Backplate Shape: **Round** Sloped Ceiling Compatible: **No** Living Finish: **No** Uplight Only: **No** 

#### Shade

Shade 1: Glass Shade 1 Top Width: 12.75" Shade 1 Height: 4" Replacement Glass Item #(s): GLS-H425502