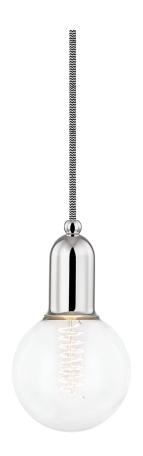

# **BRYCE**

## H419701-PN

#### **DIMENSIONS**

Height: 8.75"
Width/Diameter: 5"
Minimum Height: 10.75"
Maximum Height: 120.75"
Canopy/Backplate: 4.75"
Product Weight: 2lb

Canopy/Backplate Shape: Round Sloped Ceiling Compatible: No

Living Finish: No Uplight Only: No