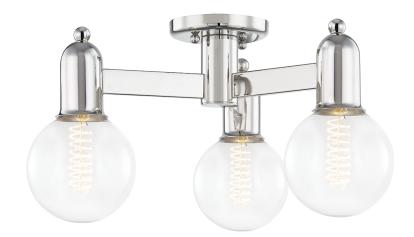

# **BRYCE**

#### H419603-PN

#### **DIMENSIONS**

Height: 9.25" Width/Diameter: 18" Canopy/Backplate: 4.75" Product Weight: 5lb

Canopy/Backplate Shape: Round Sloped Ceiling Compatible: No

Living Finish: No Uplight Only: No

# Bulb 1

Bulb Included: No

Socket: E26 Medium Base

Max Wattage: 60
Bulb Quantity: 3
Bulb Included: No
Wire Length: 120"

Gem Box Required (2"x3"): No

Dark Sky: No