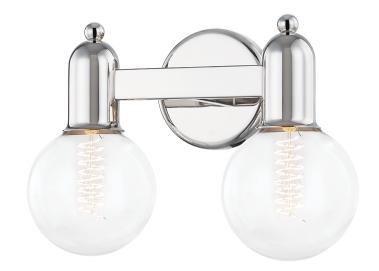

# **BRYCE**

#### H419302-PN

#### POLISHED NICKEL (PN)

Coastal Suitable Finish (EPM): No

# **DIMENSIONS**

Height: 9"

Width/Diameter: 12.75" Canopy/Backplate: 4.75" Product Weight: 3lb

Extension: 6"

Canopy/Backplate Shape: Round Sloped Ceiling Compatible: No

Living Finish: No Uplight Only: Yes

# Bulb 1

Bulb Included: No

Socket: E26 Medium Base

Bulb Type: G40 Max Wattage: 60 Bulb Quantity: 2 Bulb Included: No Wire Length: 120"

Gem Box Required (2"x3"): No

Dark Sky: No