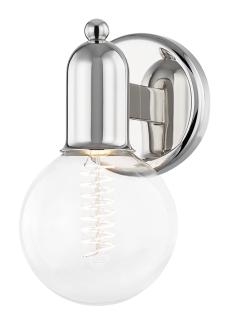

### H419301-PN

## AGED BRASS (AGB) POLISHED NICKEL (PN)

Coastal Suitable Finish (EPM): No

#### **DIMENSIONS**

Height: 9"
Width/Diameter: 5"
Canopy/Backplate: 4.75"
Product Weight: 2lb
Extension: 6"

Canopy/Backplate Shape: Round Sloped Ceiling Compatible: No

Living Finish: No Uplight Only: Yes

#### Shade

Shade 1:

## Bulb 1

Bulb Included: No

Socket: E26 Medium Base

Max Wattage: 60 Bulb Quantity: 1 Bulb Included: No Wire Length: 120"

Gem Box Required (2"x3"): No

Dark Sky: No