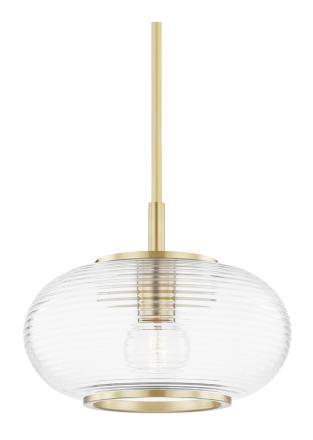

# **MAGGIE**

#### H418701-AGB

#### AGED BRASS

Coastal Suitable Finish (EPM): No

# **DIMENSIONS**

Height: 9.625" Width/Diameter: 12.75" Minimum Height: 13"

Minimum Height: 13" Maximum Height: 49" Canopy/Backplate: 5.5"

Hanging Type: 1-3" / 1-6" / 1-12" / 1-18" Stems

Product Weight: 7lb

Canopy/Backplate Shape: Round Sloped Ceiling Compatible: No

Living Finish: No Uplight Only: No

### Shade

Shade 1: Glass

Shade 1 Top Width: 12.625" Shade 1 Height: 6.5"