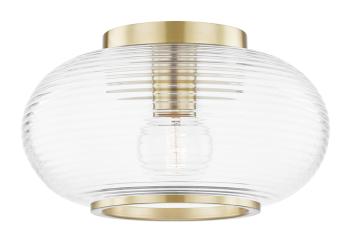

# **FINISHES**

#### AGED BRASS

Coastal Suitable Finish (EPM): No

# **DIMENSIONS**

Height: 7.25"

Width/Diameter: 12.75" Canopy/Backplate: 6" Product Weight: 5lb

Canopy/Backplate Shape: Round Sloped Ceiling Compatible: No

Living Finish: No Uplight Only: No

### Shade

Shade 1: Glass

Shade 1 Top Width: 12.625" Shade 1 Height: 6.5"