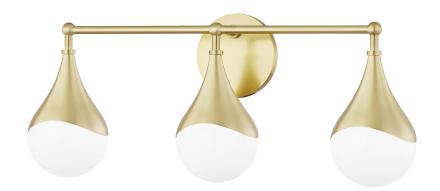

# **ARIANA**

## H416303-AGB

#### AGED BRASS

Coastal Suitable Finish (EPM): No

# **DIMENSIONS**

Height: 9.5"

Width/Diameter: 22.5" Canopy/Backplate: 4.75" Product Weight: 3.4lb

Extension: 5.5"

Canopy/Backplate Shape: Round Sloped Ceiling Compatible: No

Living Finish: No Uplight Only: Yes

## Shade

Shade 1: Glass

Shade 1 Top Width: 4.5" Shade 1 Height: 4.5"

Replacement Glass Item #(s): GLS-H416301