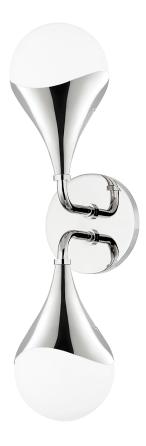

# ARIANA H416302-PN

# FINISHES

POLISHED NICKEL Coastal Suitable Finish (EPM): No

## DIMENSIONS

Height: 18.5" Width/Diameter: 4.75" Canopy/Backplate: 4.75" Product Weight: 5lb Extension: 5.5" Canopy/Backplate Shape: Round Sloped Ceiling Compatible: No Living Finish: No Uplight Only: No

#### Shade

Shade 1: Glass Shade 1 Top Width: 4.5" Shade 1 Height: 4.5" Replacement Glass Item #(s): GLS-H416301