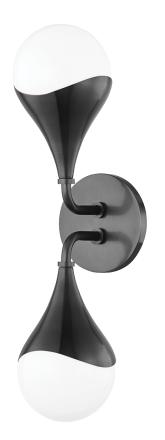

# ARIANA

#### H416302-OB

#### **OLD BRONZE**

Coastal Suitable Finish (EPM): No

# **DIMENSIONS**

Height: 18.5" Width/Diameter: 4.75" Canopy/Backplate: 4.75" Product Weight: 2.2lb Extension: 5.5"

Canopy/Backplate Shape: Round Sloped Ceiling Compatible: No

Living Finish: No Uplight Only: No

#### Shade

Shade 1: Glass

Shade 1 Top Width: 4.5" Shade 1 Height: 4.5"

Replacement Glass Item #(s): GLS-H416301