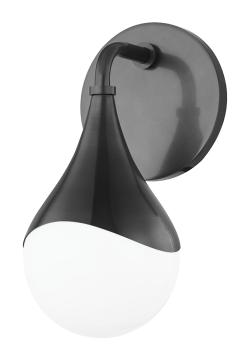

# **ARIANA**

#### H416301-OB

#### **OLD BRONZE**

Coastal Suitable Finish (EPM): No

# **DIMENSIONS**

Height: 9.5"

Width/Diameter: 4.75" Canopy/Backplate: 4.75" Product Weight: 2lb Extension: 5.5"

Canopy/Backplate Shape: Round Sloped Ceiling Compatible: No

Living Finish: No Uplight Only: Yes

## Shade

Shade 1: Glass

Shade 1 Top Width: 4.5" Shade 1 Height: 4.5"

Replacement Glass Item #(s): GLS-H416301