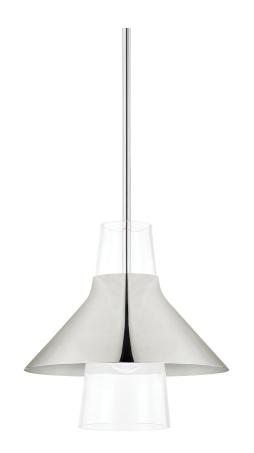

### **DIMENSIONS**

Height: 12" Width/Diameter: 12" Minimum Height: 16" Maximum Height: 67" Canopy/Backplate: 4.75"

Hanging Type: 1-3" / 1-6" / 1-12" / 1-18" Stems

Top to Center: 2.38"

Canopy/Backplate Shape: Round Sloped Ceiling Compatible: No

#### Shade

Shade 1: Glass

Shade 1 Top Width: 3.15" Shade 1 Bottom L/W: 0" / 5.5"

Shade 1 Height: 12"

Replacement Glass Item #(s): GLS-H404701-S