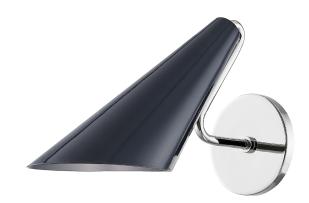

# TALIA H399101-PN/MBL

# **FINISHES**

Aged Brass/dove Gray Combo (AGB/DG)
Polished Nickel/midnight Blue Combo (PN/MBL)

Coastal Suitable Finish (EPM): No

#### **DIMENSIONS**

Height: 8"
Width/Diameter: 5"
Canopy/Backplate: 4.75"
Product Weight: 2.42lb
Extension: 13.25"
Top to Center: 2.38"

Canopy/Backplate Shape: Round Sloped Ceiling Compatible: No

Living Finish: No Uplight Only: No

#### Shade

Shade 1: Steel

Shade 1 Top Length: 12.75" Shade 1 Bottom L/W: 7" / 4.75"