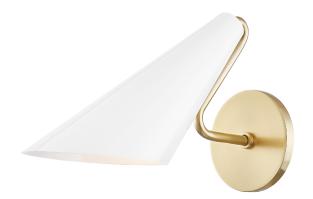

# TALIA H399101-AGB/DG

#### **DIMENSIONS**

Height: 8"
Width/Diameter: 5"
Canopy/Backplate: 4.75"
Product Weight: 2.42lb
Extension: 13.25"
Top to Center: 2.38"

Canopy/Backplate Shape: Round Sloped Ceiling Compatible: No

Living Finish: No Uplight Only: No

#### Shade

Shade 1: Steel

Shade 1 Top Length: 12.75" Shade 1 Bottom L/W: 7" / 4.75"