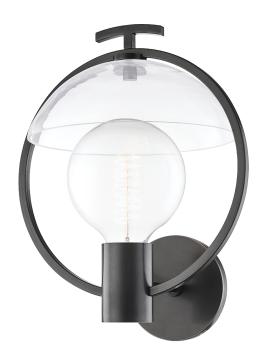

# **RINGO**

# H387101-OB

#### **DIMENSIONS**

Height: 13.25" Width/Diameter: 10.5" Canopy/Backplate: 4.75" Product Weight: 3.5lb Extension: 9.75" Top to Center: 2.375"

Canopy/Backplate Shape: Round Sloped Ceiling Compatible: No

Living Finish: No Uplight Only: No

# Shade

Shade 1: Glass

Shade 1 Top Width: 8.75"

Replacement Glass Item #(s): GLS-H387101

# Bulb 1

Bulb Included: No

Socket: E26 Medium Base

Max Wattage: 60
Bulb Quantity: 1
Bulb Included: No
Wire Length: 7"

Gem Box Required (2"x3"): No

Dark Sky: No