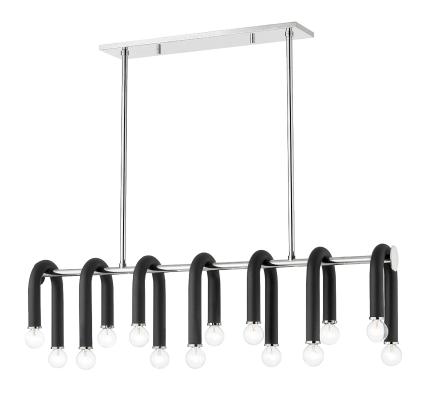

#### H382914-PN/BK

Whimsical for the win. A playful take on modern design, Whit features a sweeping black metal tube draped over aged brass or polished nickel accents. The uneven lines create visual interest and allow light to shine at slightly different heights. Choose from a pendant, chandelier, linear, floor lamp or wall sconce that can be mounted to provide either uplight or downlight.

#### **DIMENSIONS**

Height: 11"

Width/Diameter: 37.75" Minimum Height: 16.75" Maximum Height: 67.75"

Hanging Type: 1-3" / 1-6" / 1-12" / 1-18" Stems

Product Weight: 8lb Extension: 8.5"

Canopy/Backplate Shape: Rectangle Sloped Ceiling Compatible: No