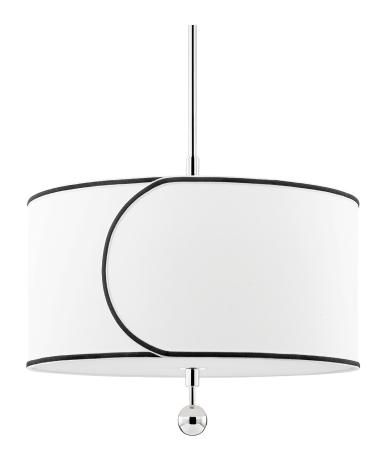

# ZARA H381701L-PN

#### POLISHED NICKEL

Coastal Suitable Finish (EPM): No

#### Shade

Shade 1: Linen Shade 1 Top Width: 24" Shade 1 Height: 12"

Replacement Glass Item #(s): SHD-H381701L