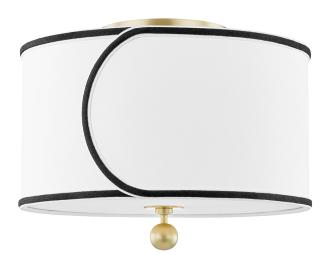

#### AGED BRASS

Coastal Suitable Finish (EPM): No

# **DIMENSIONS**

Height: 11" Width/Diameter: 14" Canopy/Backplate: 4.75" Product Weight: 4lb

Canopy/Backplate Shape: Round Sloped Ceiling Compatible: No

Living Finish: No Uplight Only: No

#### Shade

Shade 1: Linen Shade 1 Top Width: 14" Shade 1 Height: 8"

Replacement Glass Item #(s): SHD-H381602