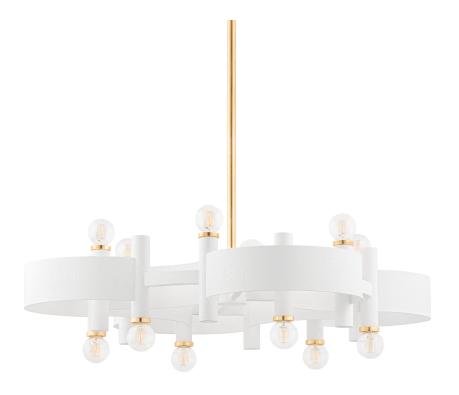

# **MADDIE**

### H379812-GL/WH

### GOLD LEAF w/ WHITE

Coastal Suitable Finish (EPM): No

## **DIMENSIONS**

Height: 9.75"
Width/Diameter: 30.5"
Minimum Height: 13.25"
Maximum Height: 64.25"
Canopy/Backplate: 6"
Product Weight: 15lb

Canopy/Backplate Shape: Round Sloped Ceiling Compatible: No

Living Finish: No Uplight Only: No