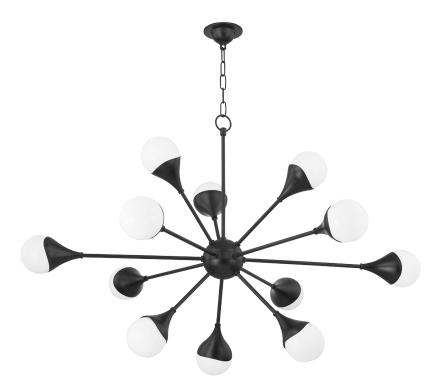

# ARIANA H375812-SBK

## DIMENSIONS

Height: 31.5" Width/Diameter: 49" Minimum Height: 39.75" Maximum Height: 90.75" Canopy/Backplate: 5.25" Hanging Type: 54" Chain Product Weight: 32lb Canopy/Backplate Shape: Round Sloped Ceiling Compatible: Yes Living Finish: No Uplight Only: No

#### Shade

Shade 1: Glass Shade 1 Bottom L/W: 0" / 6.75" Shade 1 Height: 4.75" Replacement Glass Item #(s): GLS-H416301

## Bulb 1

Bulb Included: No Socket: G9 Bulb Type: G9 LED Max Wattage: 4 Bulb Quantity: 12 Bulb Included: No Wire Length: 120" Gem Box Required (2"x3"): No Dark Sky: No