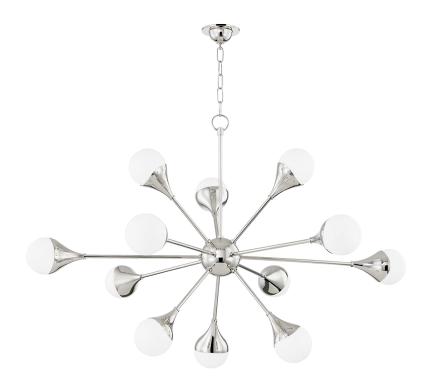

# **ARIANA**

## **DIMENSIONS**

Height: 31.5"
Width/Diameter: 49"
Minimum Height: 39.75"
Maximum Height: 90.75"
Canopy/Backplate: 5.25"
Hanging Type: 54" Chain
Product Weight: 19lb
Canopy/Backplate Shape: Round

Canopy/Backplate Shape: Round Sloped Ceiling Compatible: No

#### Shade

Shade 1: Glass

Shade 1 Bottom L/W: 0" / 6.75"

Shade 1 Height: 4.75"

Replacement Glass Item #(s): GLS-H416301