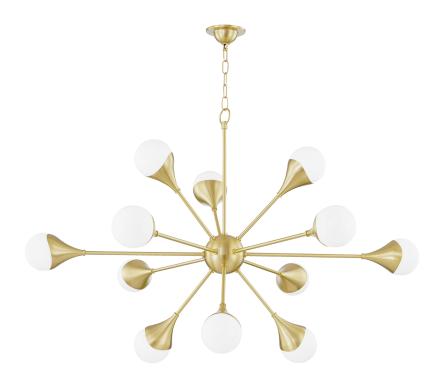

# ARIANA

## **DIMENSIONS**

Height: 31.5"
Width/Diameter: 49"
Minimum Height: 39.75"
Maximum Height: 90.75"
Canopy/Backplate: 5.25"
Hanging Type: 54" Chain
Product Weight: 19lb

Canopy/Backplate Shape: Round Sloped Ceiling Compatible: No

#### Shade

Shade 1: Glass

Shade 1 Bottom L/W: 0" / 6.75"

Shade 1 Height: 4.75"

Replacement Glass Item #(s): GLS-H416301

## **ELECTRICAL**

Bulb Included: No Socket: G9

Bulb Type: G9 LED Max Wattage: 4 Bulb Quantity: 12 Bulb Included: No Wire Length: 120"

Gem Box Required (2"x3"): No

Dark Sky: No