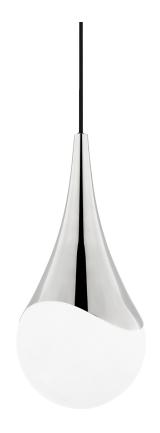

# **ARIANA**

## H375701S-PN

## **FINISHES**

#### POLISHED NICKEL

Coastal Suitable Finish (EPM): No

# **DIMENSIONS**

Height: 16"

Width/Diameter: 7.5" Minimum Height: 20.5" Maximum Height: 120" Canopy/Backplate: 4.75"

Hanging Type: 120" Fabric Covered Cord

Product Weight: 4.1lb

Canopy/Backplate Shape: Round Sloped Ceiling Compatible: Yes

## Shade

Shade 1: Glass

Shade 1 Top Width: 7.5"

Replacement Glass Item #(s): GLS-H375701S