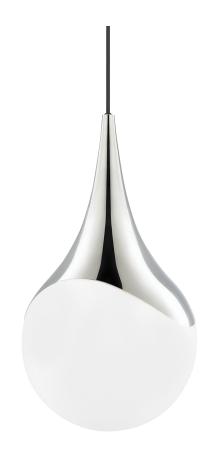

# **ARIANA**

### H375701L-PN

#### POLISHED NICKEL

Coastal Suitable Finish (EPM): No

# **DIMENSIONS**

Height: 19.25" Width/Diameter: 10.5" Minimum Height: 23.75" Maximum Height: 147" Canopy/Backplate: 4.75"

Hanging Type: 120" Fabric Covered Cord

Product Weight: 3.96lb

Canopy/Backplate Shape: Round Sloped Ceiling Compatible: Yes

### Shade

Shade 1: Glass

Shade 1 Top Width: 10.5"

Replacement Glass Item #(s): GLS-H375701L