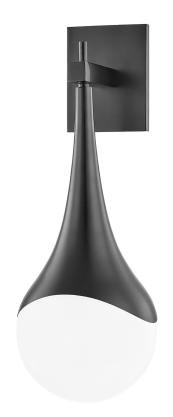

# ARIANA

## H375101-OB

# **DIMENSIONS**

Height: 18.25" Width/Diameter: 6.75" Canopy/Backplate: 4.33" Product Weight: 3lb Extension: 8"

Canopy/Backplate Shape: Rectangle Sloped Ceiling Compatible: No

Living Finish: No Uplight Only: No

## Shade

Shade 1: Glass

Shade 1 Top Width: 6.75"

Replacement Glass Item #(s): GLS-H375101