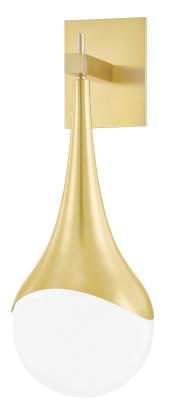

# ARIANA H375101-AGB

## **FINISHES**

AGED BRASS Coastal Suitable Finish (EPM): No

### DIMENSIONS

Height: 18.25" Width/Diameter: 6.75" Canopy/Backplate: 4.33" Product Weight: 3lb Extension: 8" Canopy/Backplate Shape: Rectangle Sloped Ceiling Compatible: No Living Finish: No Uplight Only: No

### Shade

Shade 1: Glass Shade 1 Bottom L/W: 0" / 6.75" Replacement Glass Item #(s): GLS-H375101