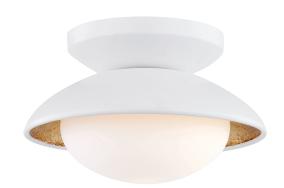

# **CADENCE**

### H368601S-WH/GL

## WHITE w/ GOLD LEAF

Coastal Suitable Finish (EPM): No

# **DIMENSIONS**

Height: 4"

Width/Diameter: 6.75" Canopy/Backplate: 4.25" Product Weight: 3.74lb

Extension: 4.25"

Canopy/Backplate Shape: Round Sloped Ceiling Compatible: No

Living Finish: No Uplight Only: No

### Shade

Shade 1: Glass

Shade 1 Top Width: 4.75" Shade 1 Height: 2.5"

Replacement Glass Item #(s): GLS-H368601-S