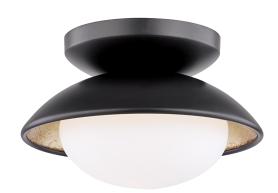

# **CADENCE**

## H368601S-BLK/GL

## BLACK w/ GOLD LEAF

Coastal Suitable Finish (EPM): No

## **DIMENSIONS**

Height: 4.25" Width/Diameter: 6.75" Canopy/Backplate: 4.25" Product Weight: 3.74lb

Canopy/Backplate Shape: Round Sloped Ceiling Compatible: No

Living Finish: No Uplight Only: No

## Shade

Shade 1: Glass

Shade 1 Top Width: 4.75" Shade 1 Height: 2.5"

Replacement Glass Item #(s): GLS-H368601S-

BLK