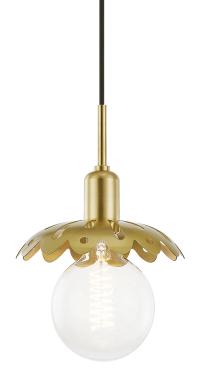

# ALYSSA H353701-AGB

# FINISHES

AGED BRASS Coastal Suitable Finish (EPM): No

## DIMENSIONS

Height: 12" Width/Diameter: 8" Minimum Height: 14" Maximum Height: 123" Canopy/Backplate: 4.75" Product Weight: 3.84lb Top to Center: 2.375" Canopy/Backplate Shape: Round Sloped Ceiling Compatible: No Living Finish: No Uplight Only: No

#### Shade

# ELECTRICAL

Bulb 1 Bulb Included: No Socket: E26 Medium Base Bulb Type: G40 Max Wattage: 60 Bulb Quantity: 1 Bulb Included: No Wire Length: 120" Gem Box Required (2"x3"): No Dark Sky: No