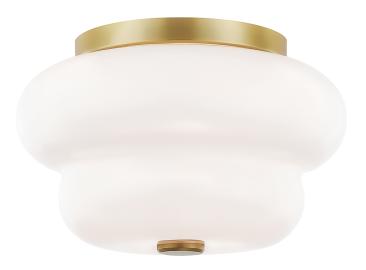

# HAZEL H350502-AGB

#### AGED BRASS

Coastal Suitable Finish (EPM): No

# **DIMENSIONS**

Height: 6.75" Width/Diameter: 11" Canopy/Backplate: 7" Product Weight: 2.98lb Top to Center: 3.5"

Canopy/Backplate Shape: Round Sloped Ceiling Compatible: No

Living Finish: No Uplight Only: No

#### Shade

Shade 1: Glass

Replacement Glass Item #(s): GLS-H350502